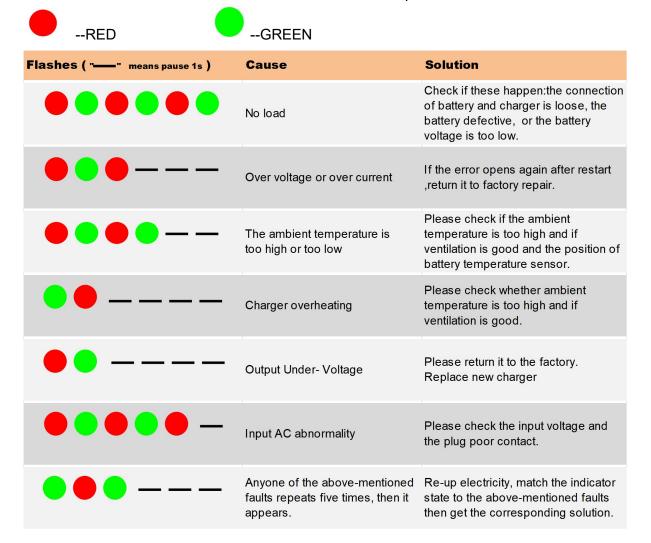

### Charger LED Display

|          | LED Light |                                     | Indication                         |
|----------|-----------|-------------------------------------|------------------------------------|
| CHARGING |           | Red LED light solids on or flashing | Charging                           |
|          |           | Solid Green light                   | Charge completely                  |
|          |           | Red and Green flashing in order     | Refer to the Troubleshooting table |

#### > Troubleshooting Instruction

If a fault occurs, count the number of red flashes between pauses and refer to the table below.