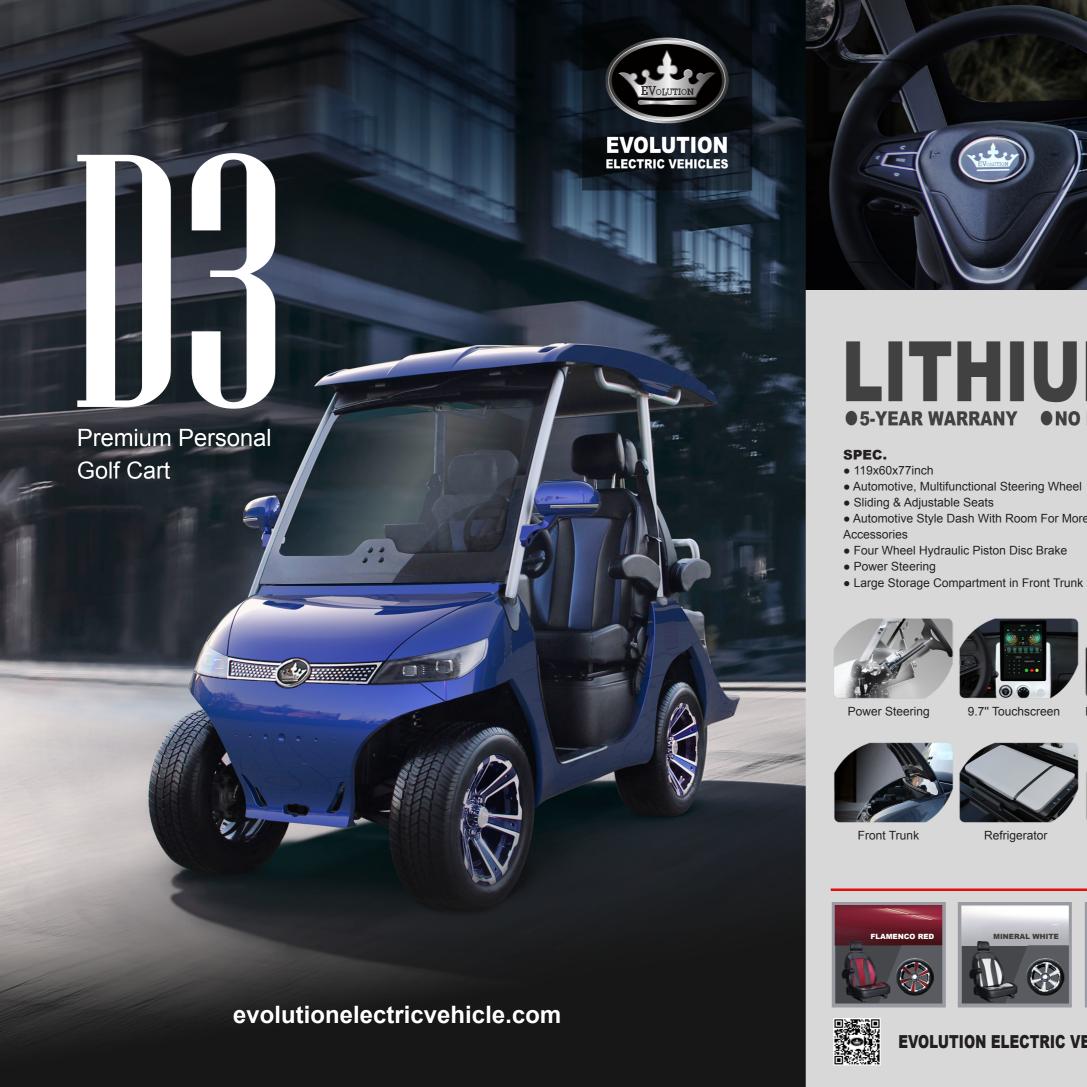

## LITHUM BATTERY

## ●5-YEAR WARRANY ●NO MAINTENANCE ●ALUMINUM PACK

- All LED Lighting • Built-In Removable Refrigerator
- Windshield Wipers And Spray Nozzles
- 14" Alloy Wheel Rims With Color Matching 400 A, AC Controller • Automotive Style Dash With Room For More Inserts,225/50R14 Tires
  - USB Charging Port
  - 9.7" Touchscreen With Back-up Camera (Radio, Music, Speedometer, Bluetooth, Video, Aux, phone Calls, Gear Indicator, Light Indicators, Battery Soc.,etc)

## **POWER**

- 48V 110AH Lithium Battery
- 6.3KW Motor With EM Brake
- 25A On-board Charger
- Top Speed ≥40km/h(25mph)

Four Wheel Disc Brake Tiltable Laminated Windshield

Adjustable Seats

**LED** Lighting