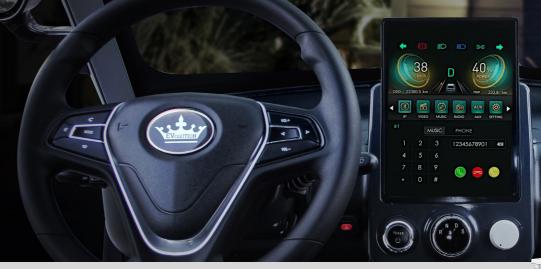

## ●5-YEAR WARRANY ●NO MAINTENANCE ●ALUMINUM PACK

- All LED Lighting • Built-In Removable Refrigerator
- Windshield Wipers And Spray Nozzles
- 14" Alloy Wheel Rims With Color Matching 400 A, AC Controller • Automotive Style Dash With Room For More Inserts,225/50R14 Tires
  - USB Charging Port
  - 9.7" Touchscreen With Back-up Camera (Radio, Music, Speedometer, Bluetooth, Video, Aux, phone Calls, Gear Indicator, Light Indicators, Battery Soc.,etc)